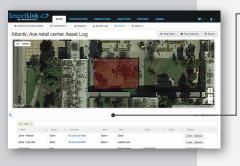

## Web-based irrigation software - the SmartLink software application

- Remote Access Remote access to all of your SmartLink irrigation controllers enables us to make adjustments to your irrigation programs based on your needs. Whether it's a special event, special irrigation adjustments or some property maintenance where you need the irrigation turned off, our staff can quickly make the necessary changes without having to send someone out to your property.
- Daily Monitoring and Troubleshooting of Alerts Continuous monitoring of onsite equipment conditions using the Weathermatic SmartLink network provides proactive alerts to issues allowing our irrigation technicians to troubleshoot, diagnose and correct issues as they occur.
- Water Use Analysis and Savings Tracking We can obtain and use customer supplied water bills to analyze usage and compare historical water use vs the current year using the Weathermatic SmartLink system which incorporates real time rain shutdown and daily weather-based adjustments.
- Monthly Irrigation Inspections Through the SmartLink Inspection tools, our team
  provides you with a comprehensive irrigation system report, detailing such items
  as non-functioning irrigation control valves, broken or misaligned sprinkler heads,
  broken lateral lines or main pipes. The list of needed repairs will be summarized in
  the report with photos and recommended repairs.
- Asset Mapping We utilize cloud-based online mapping tools to locate important
  assets such as water meter location, irrigation controller locations, and back-flow
  device location. This information allows our team to quickly locate important
  equipment on your property and provide prompt and efficient service.