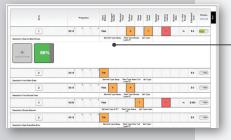

## Web-based irrigation software - the SmartLink software application

- Remote Access Remote access to all of your SmartLink irrigation controllers enables us to make adjustments to your irrigation programs based on your needs. Whether it's a special event, special irrigation adjustments or some property maintenance where you need the irrigation turned off, our staff can quickly make the necessary changes without having to send someone out to your property.
- Daily Monitoring and Troubleshooting of Alerts Continuous monitoring of onsite equipment conditions using the Weathermatic SmartLink network provides proactive alerts to issues allowing our irrigation technicians to troubleshoot, diagnose and correct issues as they occur.
- Water Use Analysis and Savings Tracking We can obtain and use customer supplied water bills to analyze usage and compare historical water use vs the current year using the Weathermatic SmartLink system which incorporates real time rain shutdown and daily weather-based adjustments.
- Monthly Irrigation Inspections Through the SmartLink Inspection tools, our team
  provides you with a comprehensive irrigation system report, detailing such items
  as non-functioning irrigation control valves, broken or misaligned sprinkler heads,
  broken lateral lines or main pipes. The list of needed repairs will be summarized in
  the report with photos and recommended repairs.
- Asset Mapping We utilize cloud-based online mapping tools to locate important
  assets such as water meter location, irrigation controller locations, and back-flow
  device location. This information allows our team to quickly locate important
  equipment on your property and provide prompt and efficient service.