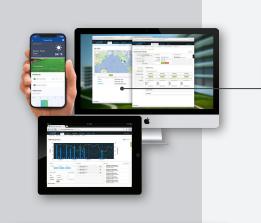

#### **Cellular-Based Connectivity**

• The Weathermatic SmartLink Aircard is a cellular communication device that enables us to access the control system remotely using the SmartLink software and mobile app for programming changes and emergency shut down while also generating system alerts to address system issues in advance of normal site visits and irrigation inspections. This independent cellular function uses its own proprietary connection to the internet and does NOT require integration into your Wi-Fi network or any other communication infrastructure on your property. SmartLink utilizes Amazon AWS Cloud Security to protect all information, identities, applications, and devices from malicious attacks.

## Web-based irrigation software - the SmartLink software application

- Remote Access Remote access to all of your SmartLink irrigation controllers enables us to make adjustments to your irrigation programs based on your needs. Whether it's a special event, special irrigation adjustments or some property maintenance where you need the irrigation turned off, our staff can quickly make the necessary changes without having to send someone out to your property.
- Daily Monitoring and Troubleshooting of Alerts Continuous monitoring of onsite equipment conditions using the Weathermatic SmartLink network provides proactive alerts to issues allowing our irrigation technicians to troubleshoot, diagnose and correct issues as they occur.
- Water Use Analysis and Savings Tracking We can obtain and use customer supplied water bills to analyze usage and compare historical water use vs the current year using the Weathermatic SmartLink system which incorporates real time rain shutdown and daily weather-based adjustments.
- Monthly Irrigation Inspections Through the SmartLink Inspection tools, our team
  provides you with a comprehensive irrigation system report, detailing such items
  as non-functioning irrigation control valves, broken or misaligned sprinkler heads,
  broken lateral lines or main pipes. The list of needed repairs will be summarized in
  the report with photos and recommended repairs.
- Asset Mapping We utilize cloud-based online mapping tools to locate important
  assets such as water meter location, irrigation controller locations, and back-flow
  device location. This information allows our team to quickly locate important
  equipment on your property and provide prompt and efficient service.